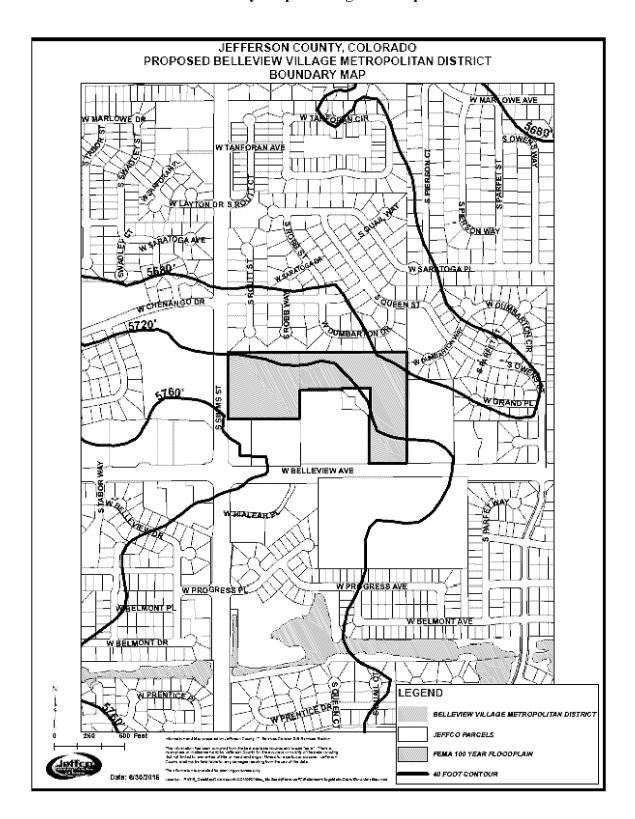

Re: Belleview Village Metropolitan District

To Whom It May Concern:

In accordance with Section 32-1-306, C.R.S., as amended, enclosed please find a current boundary map of the above-referenced District.

## **Boundary Map and Legal Description**